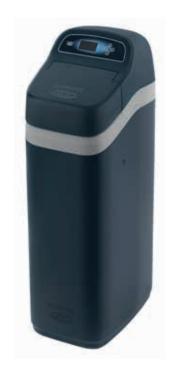

## **eVOLUTION** Power

The eVOLUTION Power water softener is for large homes with a high demand for water. Its high capacity provides greater efficiency. Designed to suit modern plumbing systems, it can handle large amounts of water while maintaining optimum flow.

Also suitable for small businesses.

Smart software for low running costs and large salt storage for less refills.

Model: 500

Recommended for 8 or more people.

With Wi-Fi performance management.

Smart Reliable Efficient

## **eVOLUTION** 500 Power

Your Water. Perfected.

|                                                        |                                                     | 500 POWER      |
|--------------------------------------------------------|-----------------------------------------------------|----------------|
| Valve                                                  |                                                     | 1" Double Disc |
| Wi-Fi Connectivity                                     |                                                     | ✓              |
| Salt Lid                                               |                                                     | Dampened Hinge |
| Automatic Salt Level Indicator                         |                                                     | ✓              |
| Salt Tank Light                                        |                                                     | ✓              |
| Recommended Max Softening<br>Capacity at 300 ppm       | ltr                                                 | 6233           |
| Mid Softening Capacity<br>at 300ppm / salt dose        | ltr/kg                                              | 4467/2.4       |
| Maximum Flow Rate<br>(Peak)                            | ltr/minute                                          | 84             |
| Percentage of Water<br>Use per Maximum<br>Regeneration | %                                                   | 2              |
| Salt Capacity                                          | kg                                                  | 90             |
| Height                                                 | mm                                                  | 1140           |
| Width                                                  | mm                                                  | 355            |
| Depth                                                  | mm                                                  | 510            |
| Day Time Working<br>Pressure (Min-Max)                 | bar                                                 | 1.7 - 4.76     |
| Temperature (Min-Max)                                  | °C                                                  | 4 - 49         |
| Electrical Supply                                      | Transformer: 240 Volts AC to 24 Volt/<br>50 Hz (AC) |                |