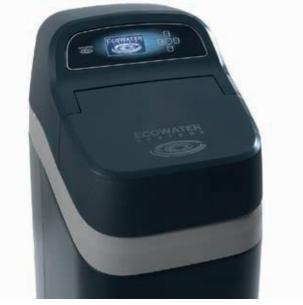

## **eVOLUTION** Power

The eVOLUTION Power water softener is for large homes with a high demand for water. Its high capacity provides greater efficiency. Designed to suit modern plumbing systems, it can handle large amounts of water while maintaining optimum flow.

Also suitable for small businesses.

Smart software for low running costs and large salt storage for less refills.

Model: 500

Recommended for 8 or more people.

With Wi-Fi performance management.

Smart Reliable Efficient

## **eVOLUTION** 500 Power

Your Water. Perfected.

|                                                        |                                                     | 500 POWER      |
|--------------------------------------------------------|-----------------------------------------------------|----------------|
| Valve                                                  |                                                     | 1" Double Disc |
| Wi-Fi Connectivity                                     |                                                     | ✓              |
| Salt Lid                                               |                                                     | Dampened Hinge |
| Automatic Salt Level Indicator                         |                                                     | ✓              |
| Salt Tank Light                                        |                                                     | ✓              |
| Recommended Max Softening<br>Capacity at 300 ppm       | ltr                                                 | 6233           |
| Mid Softening Capacity<br>at 300ppm / salt dose        | ltr/kg                                              | 4467/2.4       |
| Maximum Flow Rate<br>(Peak)                            | ltr/minute                                          | 84             |
| Percentage of Water<br>Use per Maximum<br>Regeneration | %                                                   | 2              |
| Salt Capacity                                          | kg                                                  | 90             |
| Height                                                 | mm                                                  | 1140           |
| Width                                                  | mm                                                  | 355            |
| Depth                                                  | mm                                                  | 510            |
| Day Time Working<br>Pressure (Min-Max)                 | bar                                                 | 1.7 - 4.76     |
| Temperature (Min-Max)                                  | °C                                                  | 4 - 49         |
| Electrical Supply                                      | Transformer: 240 Volts AC to 24 Volt/<br>50 Hz (AC) |                |