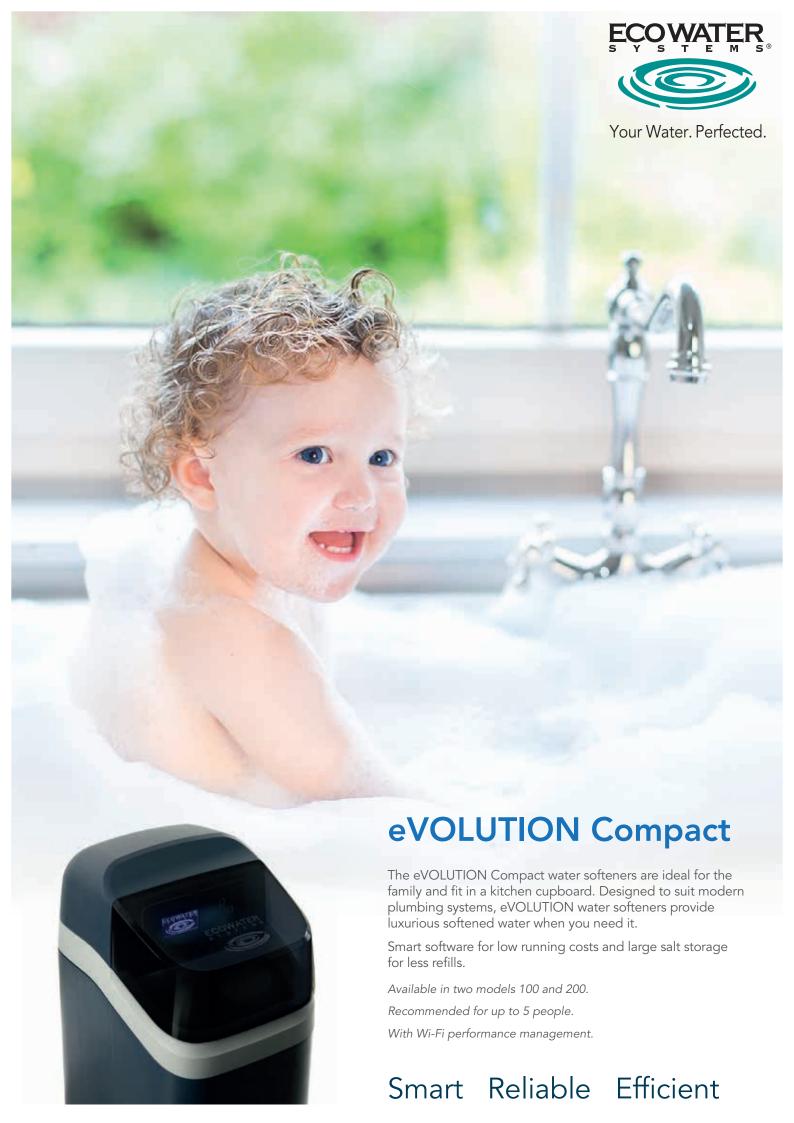

## **eVOLUTION** 100 - 200 Compact

Your Water. Perfected.

|                                                         |                                                     | 100<br>COMPACT       | 200<br>COMPACT |
|---------------------------------------------------------|-----------------------------------------------------|----------------------|----------------|
| Valve                                                   |                                                     | 3/4" Single Disc     |                |
| Wi-Fi Connectivity                                      |                                                     | ✓                    | ✓              |
| Salt Lid                                                |                                                     | Clear and detachable |                |
| Automatic Salt Level Indicator                          |                                                     | ✓                    | ✓              |
| Salt Tank Light                                         |                                                     | ✓                    | ✓              |
| Recommended Maximum<br>Softening Capacity (300ppm)      | ltr                                                 | 1467                 | 2100           |
| Mid Softening<br>Capacity (300 ppm) /<br>salt dose      | ltr/kg                                              | 1100/0.7             | 1467/1.0       |
| Maximum Flow Rate<br>(Peak)                             | ltr/minute                                          | 56.7                 | 53.3           |
| Percentage of Water Use<br>per Maximum<br>Regeneration. | %                                                   | 3                    | 3              |
| Salt Capacity                                           | kg                                                  | 18                   | 30             |
| Height                                                  | mm                                                  | 555                  | 680            |
| Width                                                   | mm                                                  | 325                  | 325            |
| Depth                                                   | mm                                                  | 430                  | 430            |
| Day Time Working<br>Pressure (Min-Max)                  | bar                                                 | 1.7 - 4.76           |                |
| Temperature (Min-Max)                                   | °C                                                  | 4 - 49               |                |
| Electrical Supply                                       | Transformer: 240 Volts AC to 24 Volt/<br>50 Hz (AC) |                      |                |