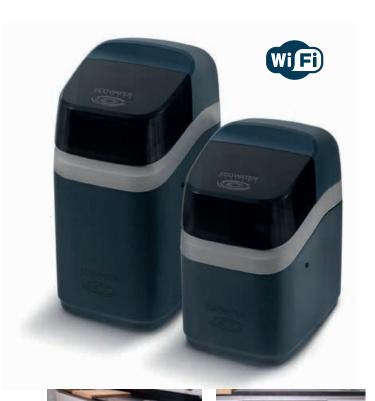

## **eVOLUTION** 100 - 200 Compact

Your Water. Perfected.

|                                                         |                                                     | 100<br>COMPACT       | 200<br>COMPACT |
|---------------------------------------------------------|-----------------------------------------------------|----------------------|----------------|
| Valve                                                   |                                                     | 3/4" Single Disc     |                |
| Wi-Fi Connectivity                                      |                                                     | ✓                    | ✓              |
| Salt Lid                                                |                                                     | Clear and detachable |                |
| Automatic Salt Level Indicator                          |                                                     | ✓                    | ✓              |
| Salt Tank Light                                         |                                                     | ✓                    | ✓              |
| Recommended Maximum<br>Softening Capacity (300ppm)      | ltr                                                 | 1467                 | 2100           |
| Mid Softening<br>Capacity (300 ppm) /<br>salt dose      | ltr/kg                                              | 1100/0.7             | 1467/1.0       |
| Maximum Flow Rate<br>(Peak)                             | ltr/minute                                          | 56.7                 | 53.3           |
| Percentage of Water Use<br>per Maximum<br>Regeneration. | %                                                   | 3                    | 3              |
| Salt Capacity                                           | kg                                                  | 18                   | 30             |
| Height                                                  | mm                                                  | 555                  | 680            |
| Width                                                   | mm                                                  | 325                  | 325            |
| Depth                                                   | mm                                                  | 430                  | 430            |
| Day Time Working<br>Pressure (Min-Max)                  | bar                                                 | 1.7 - 4.76           |                |
| Temperature (Min-Max)                                   | °C                                                  | 4 - 49               |                |
| Electrical Supply                                       | Transformer: 240 Volts AC to 24 Volt/<br>50 Hz (AC) |                      |                |